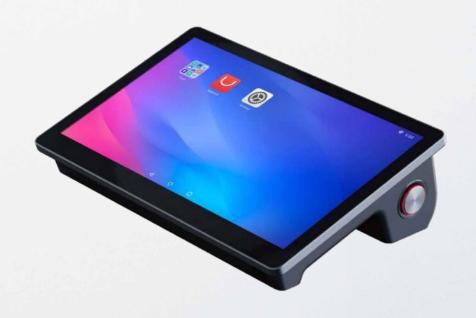

# iMin D1 DESKTOP POS

- 8-Core 1.8GHz, Dual\*A75 and Hexa\*A55 1.8GHz for efficient processing
- 10.1 inch display which fits snugly on your countertop
- 1280\*800 HD screen resolution ensures clarity for your customers
- Built-in 58mm Seiko High Speed Printer for fast and accurate printing
- 1.5W speaker so you never miss an order
- Durable enough to withstand any accidental damage, unscathed

The iMin D1, the new generation of all-in-one POS device. High touchscreen responsiveness, speed, and performance. The future of countertop POS systems that has been trimmed for a streamlined user experience.