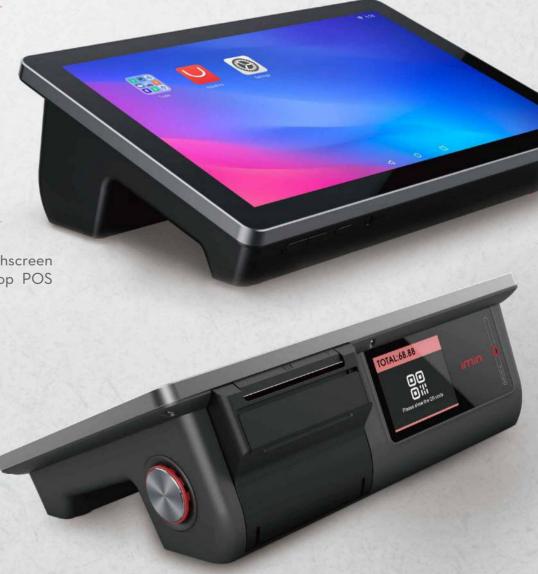

# iMin D1 DESKTOP POS

- 8-Core 1.8GHz, Dual\*A75 and Hexa\*A55 1.8GHz for efficient processing
- 10.1 inch display which fits snugly on your countertop
- 1280\*800 HD screen resolution ensures clarity for your customers
- Built-in 58mm Seiko High Speed Printer for fast and accurate printing
- 1.5W speaker so you never miss an order
- Durable enough to withstand any accidental damage, unscathed

The iMin D1, the new generation of all-in-one POS device. High touchscreen responsiveness, speed, and performance. The future of countertop POS systems that has been trimmed for a streamlined user experience.