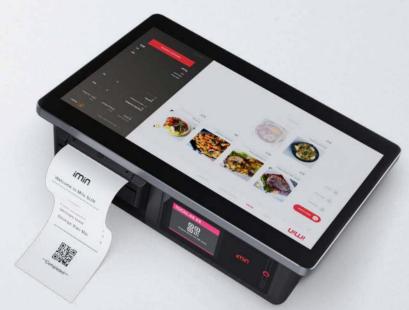

### Printer

Fastest print speed 100mm/s, Supports paper rolls of 58mm width & 40mm diameter