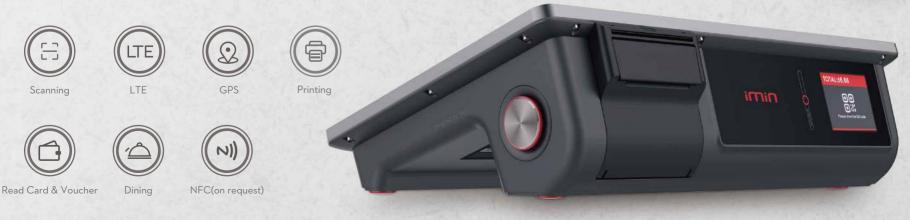

### $\bigcirc$

Support scanning pay 0.3M, FF

#### **Peripheral Ports**

Nano Simx2, Type-Cx1, Type-Ax4, RJ12x1, RJ45x1 **Operating System** Android 11 Go iMin UI

Scanner 1D/2D Code

05

<u>||| |||</u>

### Printer

Fastest print speed 100mm/s, Supports paper rolls of 58mm width & 50mm diameter Speaker 1.5W Mono

> **Touch Screen** Multi-point Capacitive Touch Panel

3

S

4G, GPS, NFC(on request)

**Size** 325.5x208x89.8mm