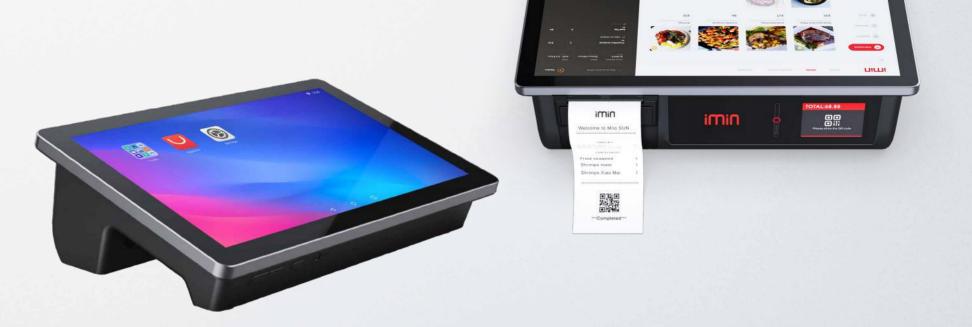

The iMin D1 Pro. Optimise your prime countertop real estate – the D1 Pro's larger and clearer screen display helps you to connect with your customers better. Value-add with simplicity and an uncluttered interface, as the removal of superfluous components increases the performance of core functionalities.

## 

**Processor** 8-Core 1.8GHz, Dual\*A75

8-Core I.8GHz, Dual\*A75 and Hexa\*A55

| 1 |     |  |
|---|-----|--|
|   |     |  |
|   | 100 |  |
|   |     |  |

Display

Camera

13.3", 1920x1080 Multi-touch and 2.4" LED Screen